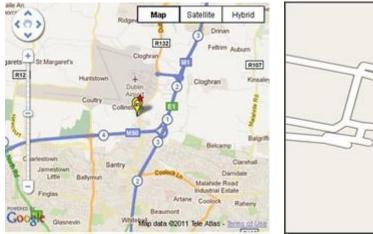

# How to find us

Carlton Hotel Dublin Airport, Old Airport Road, Cloghran, Dublin Airport, Co. Dublin, Ireland. Tel: 00353 (0) 1 8667500 Email: <u>info.dublin@carlton.ie</u>

### Directions From the North (Belfast/M1)

From the M1 motorway, take Exit 2 towards the airport. Drive straight for 1KM to the main Airport roundabout, stay in left lane.

Take the airport road (R132) towards Santry for approx 1KM (past the ALSAA sports complex).

We are located on the right immediately after the third set of traffic lights (next door to the Quick Park Car Park).

### From the South (Dun Laoire/M50)

Drive north on the M50 motorway and take the Ballymun/Long Term exit 4 Northbound.

Take the left turn off the roundabout, at the top of the slip road (towards Airport).

Take the next right turn at traffic lights and drive straight to end of road (parallel to runway). Take right turn at the T-Junction (onto R132).

We are located on the right immediately after the first set of traffic lights (next door to the Quick Park Car Park).

#### **From Dublin City Centre**

Take Dorset Street through Drumcondra and join the M1 motorway at Whitehall.

Continue straight for 1KM and take the Coolock exit to the left.

Drive straight for 500 metres and take the right at the main traffic lights (opposite Santry Woods) onto R132.

Continue straight towards the airport for 1KM. We are located on the left between Dan Dooley Car Rental and the Quick Park Car Park.