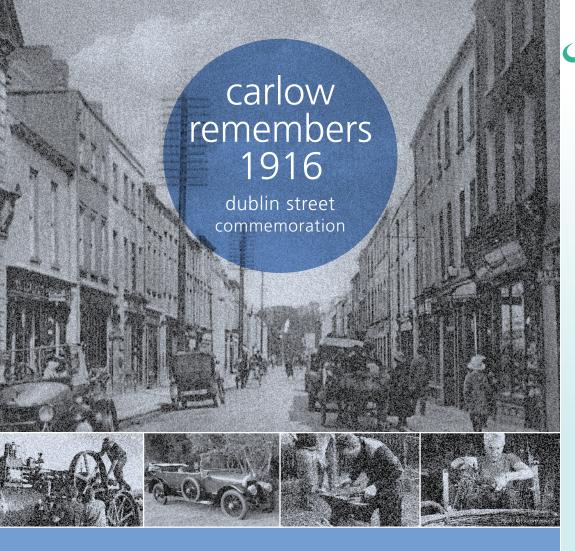

### 11am-6pm: "Comóradh agus Ceiliúradh - Carlow Remembers 1916"

This Dublin Street Commemoration portrays the life of the street, as it was back in 1916, when it was the commercial hub of Carlow town. Veteran cars of the period, steam transport, horses and traps, donkeys and carts will line the streetscape, all popular modes of transport at the time. With displays and demonstrations, exhibitions and plays, entertainment and film - this is a rare opportunity to glimpse the day-to-day commercial and cultural life of Carlow 100 years ago. Children will appreciate the reality of life as it would have been fadó.

Ionad/Venue: Sráid Átha Cliath/ Dublin Street. Táille/Adm: Saor/Free