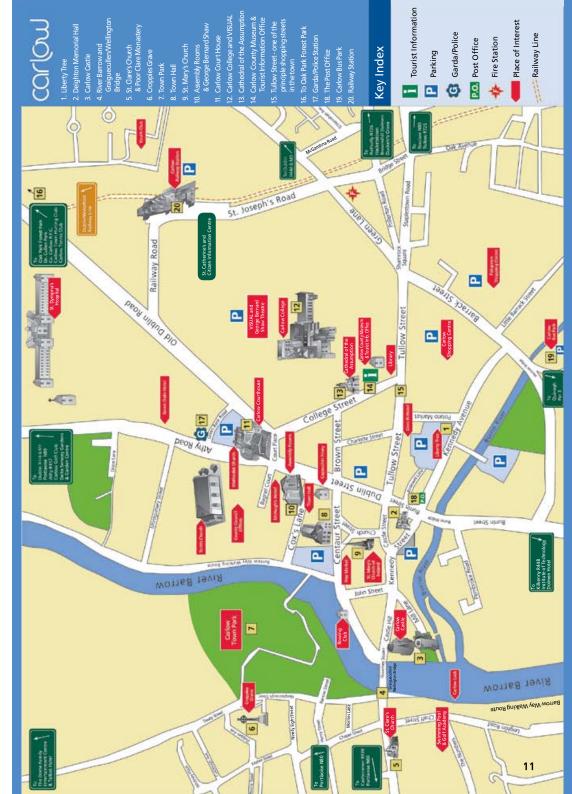

| £10                           |
| 9.00pm          | Na Seachránaithe Carlow Ramblers                                       | The Irishman's                                                                | Free                          |
| <b>DÉ DOM</b> Н | DÉ DOMHNAIGH / SUNDAY APRIL 3™ ~ DAILY OUTDOOR ENTER                   | $	ilde{~}$ Daily outdoor entertainment in Carlow town from 12 noon $	ilde{~}$ | ı                             |
| 3.00pm          | Cuimhneachán 1916 / 1916 Commemoration                                 | Town Hall Plaza                                                               | Free                          |

## Stán Hvhaite / Safe Journey Home!

COME BACK NEXT YEAR! 18th -23rd April 2017, Carlow.





### Dé hAoine 1ú Aibréan

### 7.30pm: Féile Drámaíochta / Irish language Drama Festival

Léireoidh Aisteoirí an Lóchrainn "An Sprionlóir" scigdhráma bunaithe ar L'Avare/ The Miser



le Moliere. Léireoidh Aisteoirí an tSeanaphobail ó Phort Lairge an drama "Nemesis". Tá an fhéile á eagrú i gcomhar leis an gComhlachas Náisiúnta Drámaíochta agus Foras na Gaeilge.

Ionad/Venue: Scoil Muire Gan Smál Táille/Adm: €8

### 7.30pm: Ceoldráma / Musical: The Pan Celtic Adventures of Robin Hood

See yesterday, Thursday, for full details.

### 7-9.30pm: Amhránaíocht Traidisiúnta / **Singing Session**

Featuring local and visiting singers with special quest Ella Marie O'Dwyer who is one of Ireland's leading traditional singers and paying her first visit to Carlow for Pan Celtic 2016.

Ionad/Venue: The