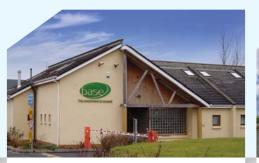

# **BASE Enterprise Centre**

Damastown Road, Mulhuddart, Dublin 15

#### Total Number of Units:

30

## Total Square Footage

27,000 sq. ft

#### Geographical Target Area:

Greater Blanchardstown area