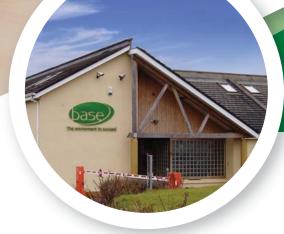

# **BASE Enterprise Centre**

Damastown Road, Mulhuddart, Dublin 15

#### Total Number of Units:

30

## Total Square Footage

27,000 sq. ft

#### Geographical Target Area:

Greater Blanchardstown area