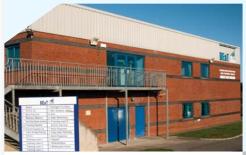

# Balbriggan Enterprise & Training Centre (BEaT) Ltd

Robert Beggs Building, Stephenstown Industrial Estate, Balbriggan, Co. Dublin

# **Total Number of Units:**

22

#### Total Square Footage:

22,000 sq. ft

### Geographical Target Area:

North Fingal